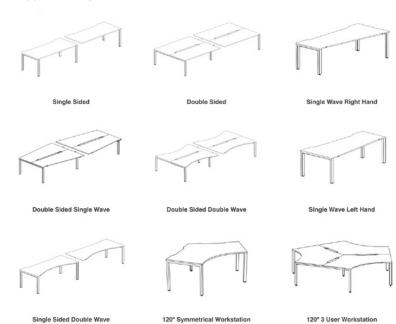

### Considerations

- Offered in a range of sizes and footprints see price guide.
- · Optional aluminium framed screen available.
- Optional Wire baskets conforms to BS6396: 2011.
- Flexible vertical plastic cable spine available.
- · Optional CPU holder.
- · Optional modesty panel.
- Can be used with a range of clamp on monitor arms and surface mounted electrical and data outlet modules.
- · Supplied flat pack.

Certification

Conformity

Environment

Quality

100% Recyclable

Work Surface

Guarantee

Dimensions
For full details see our price guide