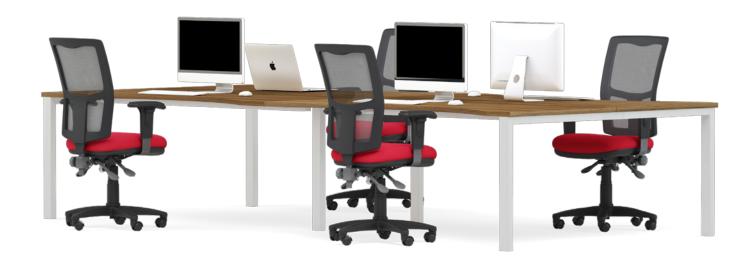

## PRODUCT DATA SPECIFICATION

A simple value engineered bench system. Using starter and add on units the product can be built up into clusters which share legs.

#### Material

Top panel 25mm Thick Melamine faced chipboard. Tops are edged all around with 2mm thick impact resistant ABS.

Leg frames are manufactured from mild steel tube with a 2mm wall thickness.

Metalwork is coated in a durable epoxy powder coated finish.

Tops are scooped for cable access.